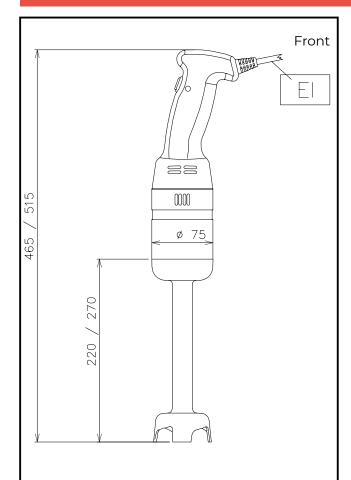

### Electric Supply voltage: 230 V/1N ph/50 Hz Electrical power, max: 0.25 kW **Total Watts:** 0.25 kW Key Information: External dimensions, Width: 110 mm External dimensions, 75 mm Depth: External dimensions, Height: 603676 (DSMVT20W25) 470 mm 603677 (DSMVT25W25) 520 mm

1.83 kg

1.87 kg

**Shipping weight:** 

603676 (DSMVT20W25)

603677 (DSMVT25W25)

**EI** = Electrical inlet (power)